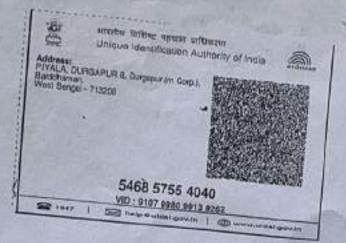

Total Amount=34, 00,000.00

Jugs

Page

Be it mentioned here that the color passport size photo and finger prints of both the hands of the seller and purchasers are attested in separate page 1(A) & 1(B) which will be a part of this deed. That Vendor No.1 executed this deed by putting her signature. I the witness No.1, explained her in the mother language and Identified herself. Salad Chandle Salad In N Witnesses whereof the above named vendors hereto set forth his/their hands and

Steil Chambon Setradan

Certified to be true supp on 76 of Indian Byldence Act,1872 (Act 1 of 1872)
Pees Received : Application Fig. Rs. 10, Authentication Fee : Rs. 10 x 1, Total Ise : Rs. 20, Copy No. 382