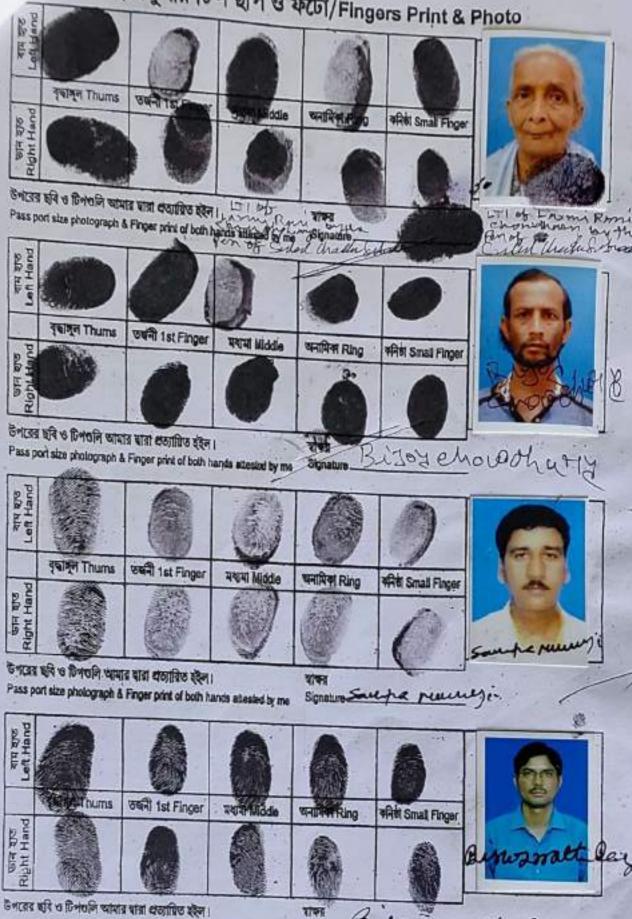

Total Amount=34, 00,000.00

Jugs

Page

Be it mentioned here that the color passport size photo and finger prints of both the hands of the seller and purchasers are attested in separate page 1(A) & 1(B) which will be a part of this deed. That Vendor No.1 executed this deed by putting her signature. I the witness No.1, explained her in the mother language and Identified herself. Salad Chandle Salad In N Witnesses whereof the above named vendors hereto set forth his/their hands and

Pass port size photograph & Finger print of both hands attested by/i've

signature Busutzmath leg

হস্তানুলীর টিপ ছাপ ও ফটো/Fingers Print & Photo Left Hand Whit Small Finger **GARAGE RUNG** WART 1st Finger **TOTAL Middle** Right Hand Labyanchi chiffinde শক্ষ উপত্ৰের ছবি ও চিপণ্ডলি আমার ছারা প্রকাষিত হলৈ। Pass port size photograph & Finger print of both hands attested by me ফটো क्रिक Small Finger जनायिका Ring ठचनी 1st Finger वयान Middle वृद्धान्त Thurs Wirt ayo শ্বৰ উপত্ৰের ছবি ও চিপগুলি আমার ছারা প্রজায়িত ইইল। \* Skynstum Pass port size photograph & Finger pant of both hands attested by me Ally and **WHITE Small Finger** बनामिक Ring कृष्टीकृत Thurs एक्नी 1st Finger यथायां Middle Hand र्गकर উপরের ছবি ত চিপতলি খানার ধারা বভারিত ইইল। Signature Pass port size photograph & Finger print of both hands attested by me ফটো कनिश Small Finger বৃদ্ধান্দ Thums धनानिका Ring उदनी 1st Finger मश्रम् Middle উপরের ছবি ও টিপতলি আমার যারা প্রত্যায়িত হলৈ। Signature Pase port size photograph & Finger print of both hands attested by//ye

Steil Chambon Setradan

Certified to be true supp on 76 of Indian Byldence Act,1872 (Act 1 of 1872)
Pees Received : Application Fig. Rs. 10, Authentication Fee : Rs. 10 x 1, Total Ise : Rs. 20, Copy No. 382