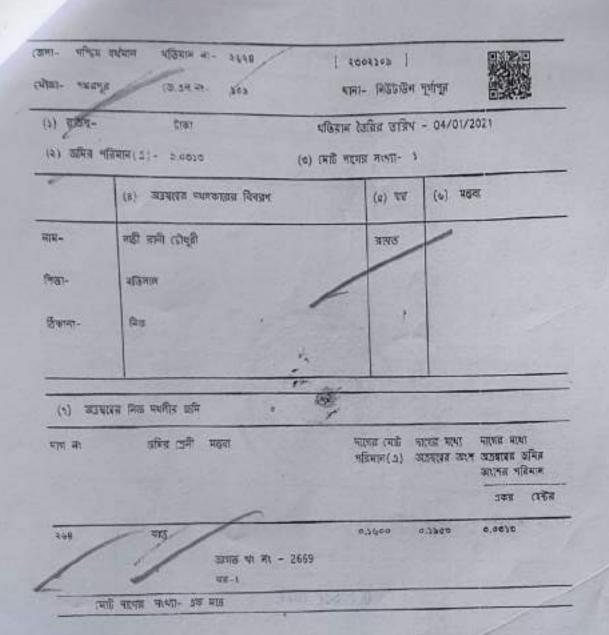

| त्रोष्ठः- नवत          | ম কথান প্রিয়ান মা- ২০১০<br>ব্যুর ক্লিএল.মা- ২০১ | [ २००२)०५  <br>यामा- मिडडेस्डेस           | April 1975                                                        |
|------------------------|--------------------------------------------------|-------------------------------------------|-------------------------------------------------------------------|
| (১) বাজৰু,<br>(২) অমির | *Bayers                                          | পতিসাল তৈরির ভারিপ<br>মোট মাধের সংখ্যা- ১ |                                                                   |
|                        | (৪) অরক্তরের প্রকারের বিশ্বরণ                    | (e) Ne                                    | (६) महना                                                          |
| माम-                   | वितर होसूरी                                      | রান্ত                                     |                                                                   |
| পিন্ডা-                | where                                            |                                           |                                                                   |
| বিকাশ-                 | किं <u>छ</u>                                     | ST A                                      |                                                                   |
|                        |                                                  | and it                                    |                                                                   |
| (4) NEW                | যোৱা নিজ দৰ্শনীয় আন                             |                                           |                                                                   |
| भाग सः                 | অদির প্রেনী মন্তব্য                              |                                           | লের মধ্যে পাসের মধ্যে<br>তথ্যের অংশ অক্তম্মর জনির<br>অংকের পরিদাদ |
|                        |                                                  |                                           | 196 (196                                                          |
| ***                    | वार<br>जगान भर मर - 2669<br>पत्र-1               | 0,5600 0                                  | 5,500 0,0050                                                      |